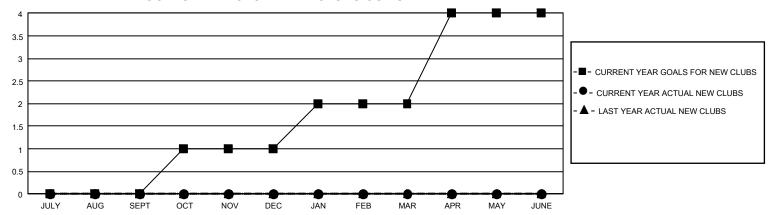

## GMT Constitutional Area 8, Group C

REPORT DOES NOT INCLUDE CLUBS IN UNDISTRICTED AREAS.

| Clubs                 |               |           |               | Members               |                          |                         |                                                    |
|-----------------------|---------------|-----------|---------------|-----------------------|--------------------------|-------------------------|----------------------------------------------------|
| RESULTS FOR 2021-2022 |               |           |               | RESULTS FOR 2021-2022 |                          |                         |                                                    |
| QUARTER               | NEW CLUB GOAL | NEW CLUBS | DROPPED CLUBS | QUARTER ME            | EMBER GROWTH NET<br>GOAL | MEMBER GROWTH<br>ACTUAL | DROPPED MEMBERS<br>ACTUAL (including<br>transfers) |
| JULY/AUG/SEPT         | 0             | 0         | 4             | JULY/AUG/SEPT         | - 50                     | 65                      | 50                                                 |
| OCT/NOV/DEC           | 3             | 0         | 0             | OCT/NOV/DEC           | 50                       | 86                      | 94                                                 |
| JAN/FEB/MAR           | 3             | 0         | 0             | JAN/FEB/MAR           | 60                       | 14                      | 20                                                 |
| APR/MAY/JUNE          | 6             | 0         | 0             | APR/MAY/JUNE          | 60                       | 0                       | 0                                                  |

## GOALS AND ACTUAL NEW CLUBS CUMULATIVE