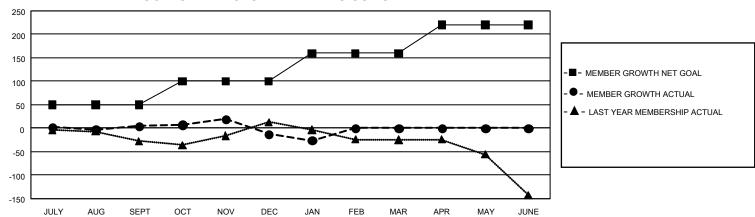

## GMT Constitutional Area 8, Group C

REPORT DOES NOT INCLUDE CLUBS IN UNDISTRICTED AREAS.

| Clubs                 |               |           |               | Members               |                          |                         |                                                    |
|-----------------------|---------------|-----------|---------------|-----------------------|--------------------------|-------------------------|----------------------------------------------------|
| RESULTS FOR 2021-2022 |               |           |               | RESULTS FOR 2021-2022 |                          |                         |                                                    |
| QUARTER               | NEW CLUB GOAL | NEW CLUBS | DROPPED CLUBS | QUARTER ME            | EMBER GROWTH NET<br>GOAL | MEMBER GROWTH<br>ACTUAL | DROPPED MEMBERS<br>ACTUAL (including<br>transfers) |
| JULY/AUG/SEPT         | 0             | 0         | 4             | JULY/AUG/SEPT         | - 50                     | 65                      | 50                                                 |
| OCT/NOV/DEC           | 3             | 0         | 0             | OCT/NOV/DEC           | 50                       | 86                      | 94                                                 |
| JAN/FEB/MAR           | 3             | 0         | 0             | JAN/FEB/MAR           | 60                       | 14                      | 20                                                 |
| APR/MAY/JUNE          | 6             | 0         | 0             | APR/MAY/JUNE          | 60                       | 0                       | 0                                                  |

## GOALS AND ACTUAL MEMBERS CUMULATIVE

| DROPPED CLUBS: 4     |          | 59 CLUBS OF 126 ADDED 1 OR<br>MORE NEW MEMBERS | GENDER DISTRIBUTION                 |                |  |
|----------------------|----------|------------------------------------------------|-------------------------------------|----------------|--|
|                      |          |                                                | MALE                                | 1,030 (53.48%) |  |
|                      |          |                                                | FEMALE                              | 896 (46.52%)   |  |
| DROPPED MEMBERS      |          |                                                | NON BINARY                          | 0 (0.00%)      |  |
| DECEASED             | 17       |                                                | PREFER NOT TO ANSWER                | 0 (0.00%)      |  |
| CLUB CANCELLED OTHER | 0<br>147 | CLICK HERE FOR                                 | TOTAL FAMILY UNIT MEMBERS           | 5 510          |  |
| TOTAL                | 164      | CUMULATIVE MEMBERSHIP DATA                     | FAMILY MEMBERS PAYING HALF DUES 264 |                |  |